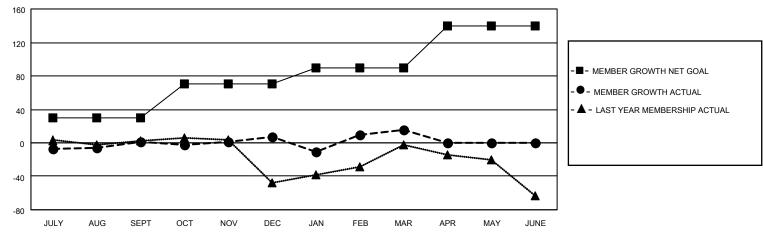

### GOALS AND ACTUAL MEMBERS CUMULATIVE

| DROPPED CLUBS: 0          |    | 24 CLUBS OF 47 ADDED 1 OR MORE<br>NEW MEMBERS | GENDER DISTRIBUTION  MALE 748 (54.44%) |              |    |
|---------------------------|----|-----------------------------------------------|----------------------------------------|--------------|----|
| DROPPED MEMBERS           |    |                                               | FEMALE                                 | 626 (45.56%) |    |
| DECEASED                  | 4  | CLICK HERE FOR CUMULATIVE                     | TOTAL FAMILY UNIT MEMBERS              |              | 76 |
| CLUB CANCELLED 0 OTHER 79 |    | MEMBERSHIP DATA                               | FAMILY MEMBERS PAYING HALF DUES        |              | 39 |
|                           |    |                                               |                                        |              | 39 |
| TOTAL                     | 83 |                                               |                                        |              |    |

## District 310 C

| Clubs         |               |             |               | Members               |                        |                         |                                                    |  |
|---------------|---------------|-------------|---------------|-----------------------|------------------------|-------------------------|----------------------------------------------------|--|
|               | RESULTS FOR   | R 2020-2021 |               | RESULTS FOR 2020-2021 |                        |                         |                                                    |  |
| QUARTER       | NEW CLUB GOAL | NEW CLUBS   | DROPPED CLUBS | QUARTER MEME          | BER GROWTH NET<br>GOAL | MEMBER GROWTH<br>ACTUAL | DROPPED<br>MEMBERS ACTUAL<br>(including transfers) |  |
| JULY/AUG/SEPT | 0             | 0           | 0             | JULY/AUG/SEPT         | 30                     | 31                      | 23                                                 |  |
| OCT/NOV/DEC   | 1             | 0           | 0             | OCT/NOV/DEC           | 40                     | 49                      | 41                                                 |  |
| JAN/FEB/MAR   | 0             | 1           | 0             | JAN/FEB/MAR           | 20                     | 29                      | 19                                                 |  |
| APR/MAY/JUNE  | 0             | 0           | 0             | APR/MAY/JUNE          | 50                     | 0                       | 0                                                  |  |