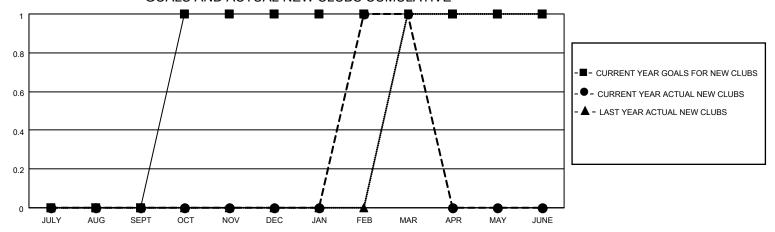

### GOALS AND ACTUAL NEW CLUBS CUMULATIVE

## District 310 C

| Clubs         |               |             |               | Members               |                        |                         |                                                    |  |
|---------------|---------------|-------------|---------------|-----------------------|------------------------|-------------------------|----------------------------------------------------|--|
|               | RESULTS FOR   | R 2020-2021 |               | RESULTS FOR 2020-2021 |                        |                         |                                                    |  |
| QUARTER       | NEW CLUB GOAL | NEW CLUBS   | DROPPED CLUBS | QUARTER MEME          | BER GROWTH NET<br>GOAL | MEMBER GROWTH<br>ACTUAL | DROPPED<br>MEMBERS ACTUAL<br>(including transfers) |  |
| JULY/AUG/SEPT | 0             | 0           | 0             | JULY/AUG/SEPT         | 30                     | 31                      | 23                                                 |  |
| OCT/NOV/DEC   | 1             | 0           | 0             | OCT/NOV/DEC           | 40                     | 49                      | 41                                                 |  |
| JAN/FEB/MAR   | 0             | 1           | 0             | JAN/FEB/MAR           | 20                     | 29                      | 19                                                 |  |
| APR/MAY/JUNE  | 0             | 0           | 0             | APR/MAY/JUNE          | 50                     | 0                       | 0                                                  |  |